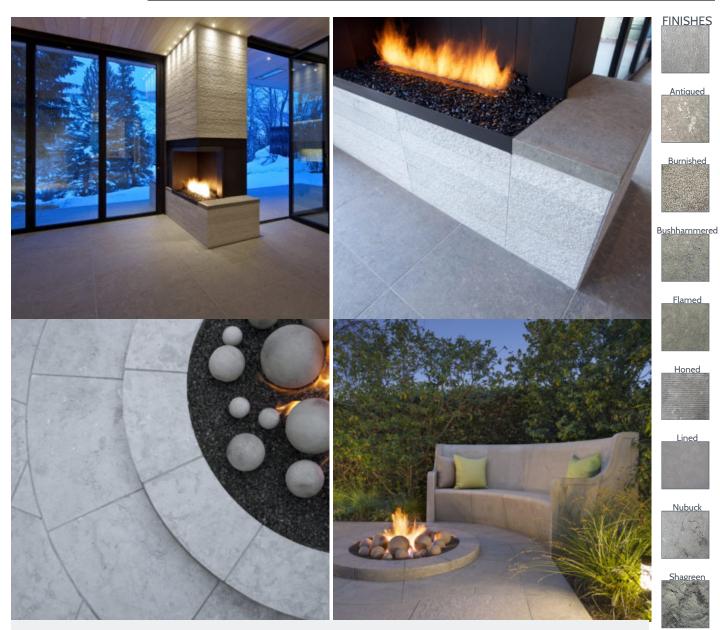

## **AEGEAN LIMESTONE**

Aegean Limestone is dense, fossil rich and wonderfully active on an intimate scale yet consistent from piece to piece when installed. This limestone is suitable for a wide range of horizontal, vertical, and carved applications. The mottled blue, grey, and beige coloring and the variety of available finishes make Aegean an original and sophisticated alternative to traditional domestic bluestone.

Split Face

| APPLICATIONS                                                                                                                                                             | SPECIFICATIONS                                                                                                                                     |
|--------------------------------------------------------------------------------------------------------------------------------------------------------------------------|----------------------------------------------------------------------------------------------------------------------------------------------------|
| <ul> <li>Architectural Items</li> <li>Commercial Paving</li> <li>Full Depth Veneer</li> <li>L-Shaped Corners</li> <li>Residential Paving</li> <li>Thin Veneer</li> </ul> | Source:Non-domesticColor Range:Blue, Grey, BeigeStd. Block Size:8ft x 4ft x 4ftStd. Thickness:2cm - 5cmStd. Lead Time:16 weeks, excluding holidays |