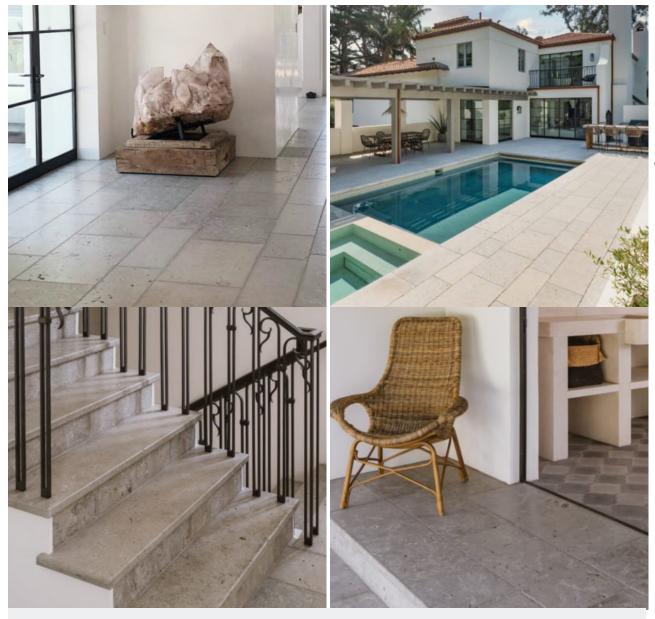

## **ANCIEN LIMESTONE**

<u>FINISHES</u>

Antiqued with Chipped Edges

Nubuck

Perfectly imperfect, newly quarried Ancien Limestone has the look and presence of a centuries old stone. The inherent range of warm grey tones in Ancien is further enhanced by mottled activity, fossils, and small crystalline voids that give it a time-worn elegance that plays well with a variety of architectural styles.

| APPLICATIONS                                    | SPECIFICATIONS                                                                                                                                                    |
|-------------------------------------------------|-------------------------------------------------------------------------------------------------------------------------------------------------------------------|
| Architectural Items                             | Source: Non-domestic Color Range: Beige, Cream, Crey Std. Block Size: 8ft x 4ft x 4ft Std. Thickness: 2cm - 5cm Std. Lead Time: 10 - 16 weeks, excluding holidays |
| www.maiden-stone.com/products/ancien-limestone/ |                                                                                                                                                                   |