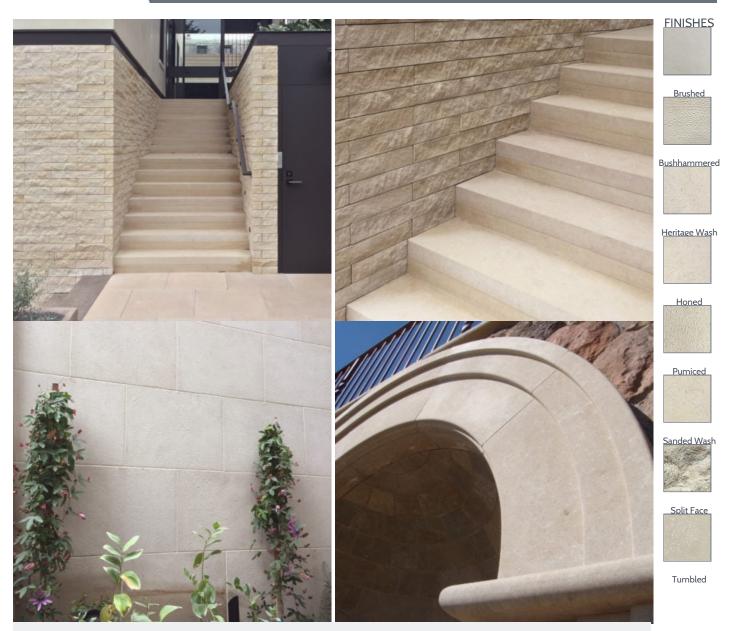

## AUBERGE LIMESTONE

Warm grey and khaki beige combine to give this quarried block Auberge Limestone a pleasing, neutral hue. Auberge is available in a wide array of formats ranging from rustic split face veneer to refined honed paving and highly carved profiled elements. The inherent versatility of this stone makes it an excellent option for projects looking for a single material that is capable of multiple applications.

| APPLICATIONS                                                                                                       | SPECIFICATIONS                                                                                                                                                   |
|--------------------------------------------------------------------------------------------------------------------|------------------------------------------------------------------------------------------------------------------------------------------------------------------|
| <ul> <li>Architectural Items</li> <li>Freeze Thaw Veneer</li> <li>L-Shaped Corners</li> <li>Thin Veneer</li> </ul> | Source:DomesticColor Range:Beige, Cream, Grey, OliveStd. Block Size:8ft x 4ft x 4ftStd. Thickness:3/4in - 2 1/8inStd. Lead Time:6 - 12 weeks, excluding holidays |