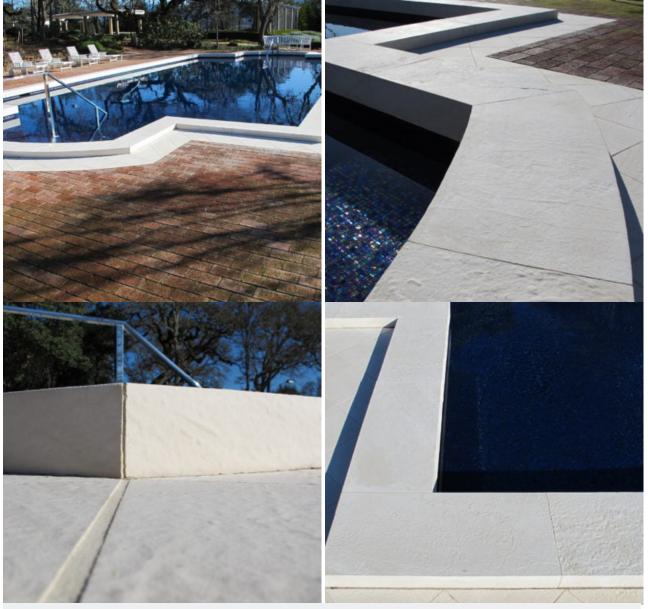

## **BELLMEADE LIMESTONE**

**FINISHES** 

Brushed

Honed

| APPLICATIONS                                                                                                                                                                  | SPECIFICATIONS                                                                                                                                       |
|-------------------------------------------------------------------------------------------------------------------------------------------------------------------------------|------------------------------------------------------------------------------------------------------------------------------------------------------|
| <ul> <li>Architectural Items</li> <li>Freeze Thaw Veneer</li> <li>L-Shaped Corners</li> <li>Thin Veneer</li> </ul> • Commercial Paving <ul> <li>Residential Paving</li> </ul> | Source: Non-domestic Color Range: Cream Std. Block Size: 8ft x 4ft x 4ft Std. Thickness: 2cm - 5cm Std. Lead Time: 10 - 16 weeks, excluding holidays |
| www.maiden-stone.com/products/hellmeade-limestone/                                                                                                                            |                                                                                                                                                      |