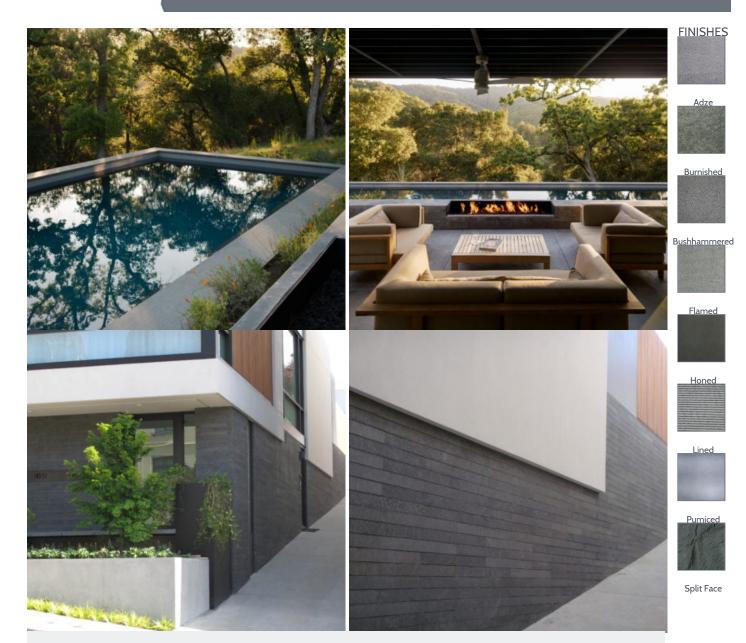

## BLACK CONTE BASALT

maiden stone

Complex in color with subtle notes of charcoal and brown woven throughout, Black Conte Basalt is a stand-out among other black stones. This unexpected, yet harmonious color range allows Black Conte to contrast and complement a wide variety of other building materials, while a diverse range of available finish options further deepens its mercurial nature. Excellent for use as an architectural veneer, Black Conte is also well-suited for paving, cobbles, and cut-to-size applications.

| APPLICATIONS                                                                                                                                                                                          | SPECIFICATIONS                                                                                                                                                             |
|-------------------------------------------------------------------------------------------------------------------------------------------------------------------------------------------------------|----------------------------------------------------------------------------------------------------------------------------------------------------------------------------|
| <ul> <li>Architectural Items</li> <li>Freeze Thaw Paving</li> <li>Freeze Thaw Veneer</li> <li>Full Depth Veneer</li> <li>L-Shaped Corners</li> <li>Residential Paving</li> <li>Thin Veneer</li> </ul> | Source: Non-domestic Color Range: Black, Brown, Grey Std. Block Size: 30in W x 70in L x 24in H Std. Thickness: 2cm - 5cm Std. Lead Time: 10 - 16 weeks, excluding holidays |
| www.maiden-stone.com/products/black-conte-basalt/                                                                                                                                                     |                                                                                                                                                                            |