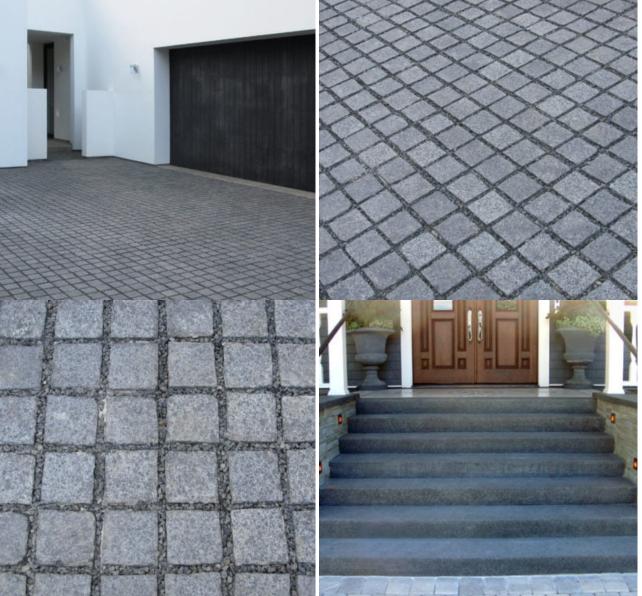

## **BLACK TAPESTRY GRANITE**

FINISHES

Split Face

Jet black and charcoal unite in an intricate matrix to give Black Tapestry Granite its natural jacquard appearance. The consistency of color and activity, coupled with the ability to fabricate items ranging from large monolithic features to petite cobbles, make this a preferred option for all types of projects. Whether used alone or combined to contrast against a lighter material, Black Tapestry Granite is a material that is certain to stand out and be noticed.

| APPLICATIONS                                                                                                                                                                                          | SPECIFICATIONS                                                                                                                                             |
|-------------------------------------------------------------------------------------------------------------------------------------------------------------------------------------------------------|------------------------------------------------------------------------------------------------------------------------------------------------------------|
| <ul> <li>Architectural Items</li> <li>Freeze Thaw Paving</li> <li>Freeze Thaw Veneer</li> <li>Full Depth Veneer</li> <li>L-Shaped Corners</li> <li>Residential Paving</li> <li>Thin Veneer</li> </ul> | Source: Non-domestic Color Range: Black, Grey Std. Block Size: 8ft x 4ft x 4ft Std. Thickness: 2cm - 5cm Std. Lead Time: 10 - 16 weeks, excluding holidays |
| www.maiden-stone.com/products/black-tapestry-granite/                                                                                                                                                 |                                                                                                                                                            |