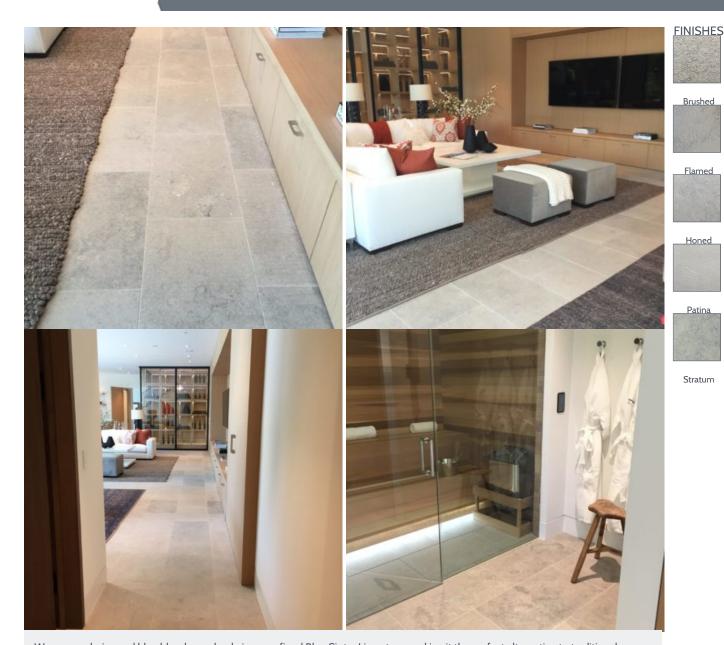

## **BLUE SINTRA LIMESTONE**

Warm grey, beige and blue blend seamlessly in our refined Blue Sintra Limestone making it the perfect alternative to traditional concrete applications. The lively yet restrained patterning brings a subtle sophistication to applications employing this stone, particularly on large surface planes.

| APPLICATIONS                                                                                                                                                                                                    | SPECIFICATIONS                                                                                                                                                   |
|-----------------------------------------------------------------------------------------------------------------------------------------------------------------------------------------------------------------|------------------------------------------------------------------------------------------------------------------------------------------------------------------|
| <ul> <li>Architectural Items</li> <li>Freeze Thaw Veneer</li> <li>L-Shaped Corners</li> <li>Thin Veneer</li> </ul> <ul> <li>Commercial Paving</li> <li>Full Depth Veneer</li> <li>Residential Paving</li> </ul> | Source: Non-domestic Color Range: Beige, Blue, Grey Std. Block Size: 8ft x 4ft x 4ft Std. Thickness: 2cm - 5cm Std. Lead Time: 10 - 16 weeks, excluding holidays |