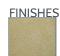

## **CARMEL CREAM LIMESTONE**

Split Face

Warm golden-buff, domestic Carmel Cream Limestone is suitable for both interior and exterior applications from paving and wall veneer to highly carved architectural objects. The wide range of fabrication capabilities make it possible for you to achieve a monochromatic continuity throughout an entire project, whether rustic or modern in style.

| <ul> <li>Architectural Items</li> <li>Freeze Thaw Veneer</li> <li>L-Shaped Corners</li> <li>Thin Veneer</li> <li>Dry Stack Landscape Walls</li> <li>Full Depth Veneer</li> <li>Residential Paving</li> <li>Thin Veneer</li> </ul> | Source: Domestic  Color Range: Cream, Gold, Yellow  Std. Block Size: 8ft x 4ft x 4ft  Std. Thickness: 3/4in - 2 1/8in  Std. Lead Time: 6 - 12 weeks, excluding holidays |
|-----------------------------------------------------------------------------------------------------------------------------------------------------------------------------------------------------------------------------------|-------------------------------------------------------------------------------------------------------------------------------------------------------------------------|