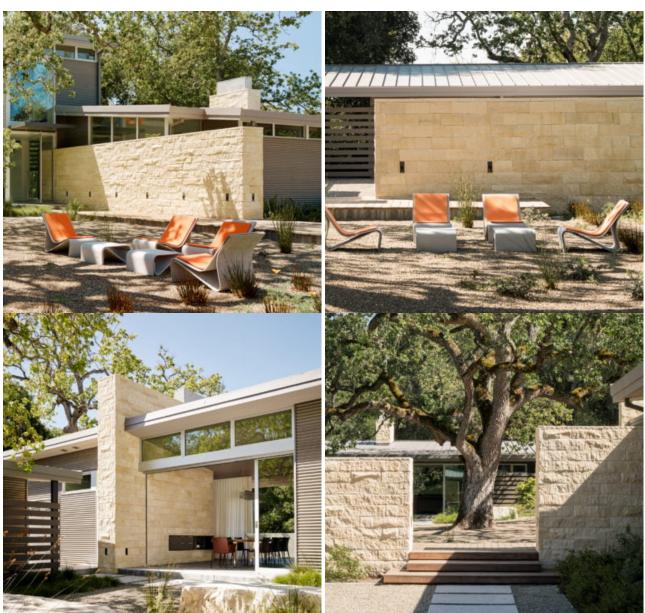

## **CARMEL CREAM LIMESTONE**

Split Face

Warm golden-buff, domestic Carmel Cream Limestone is suitable for both interior and exterior applications from paving and wall veneer to highly carved architectural objects. The wide range of fabrication capabilities make it possible for you to achieve a monochromatic continuity throughout an entire project, whether rustic or modern in style.

| <ul> <li>Architectural Items</li> <li>Freeze Thaw Veneer</li> <li>L-Shaped Corners</li> <li>Thin Veneer</li> <li>Dry Stack Landscape Walls</li> <li>Full Depth Veneer</li> <li>Residential Paving</li> <li>Thin Veneer</li> </ul> | Source: Domestic  Color Range: Cream, Gold, Yellow  Std. Block Size: 8ft x 4ft x 4ft  Std. Thickness: 3/4in - 2 1/8in  Std. Lead Time: 6 - 12 weeks, excluding holidays |
|-----------------------------------------------------------------------------------------------------------------------------------------------------------------------------------------------------------------------------------|-------------------------------------------------------------------------------------------------------------------------------------------------------------------------|