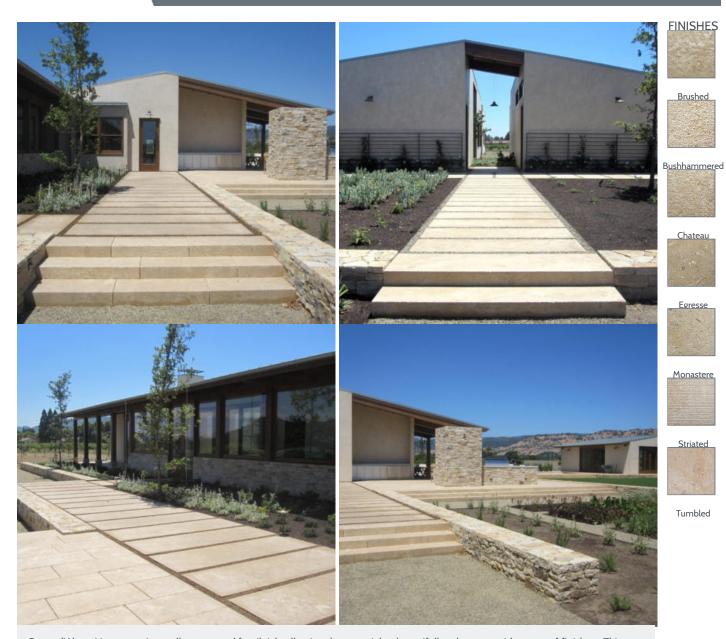

## **COEUR D'ALENE LIMESTONE**

Coeur d'Alene Limestone is tonally warm and fossil rich, allowing the material to beautifully adapt to a wide range of finishes. This classic French limestone is available in both light and dark tones and will add lasting elegance to any project.

| APPLICATIONS                                                                                                                                                                | SPECIFICATIONS                                                                                                                                              |
|-----------------------------------------------------------------------------------------------------------------------------------------------------------------------------|-------------------------------------------------------------------------------------------------------------------------------------------------------------|
| <ul> <li>Architectural Items</li> <li>Freeze Thaw Paving</li> <li>Freeze Thaw Veneer</li> <li>Full Depth Veneer</li> <li>Residential Paving</li> <li>Thin Veneer</li> </ul> | Source: Non-domestic Color Range: Beige, Brown Std. Block Size: 8ft x 4ft x 4ft Std. Thickness: 2cm - 5cm Std. Lead Time: 10 - 16 weeks, excluding holidays |
| www.maiden-stone.com/products/coeur-dalene-limestone/                                                                                                                       |                                                                                                                                                             |