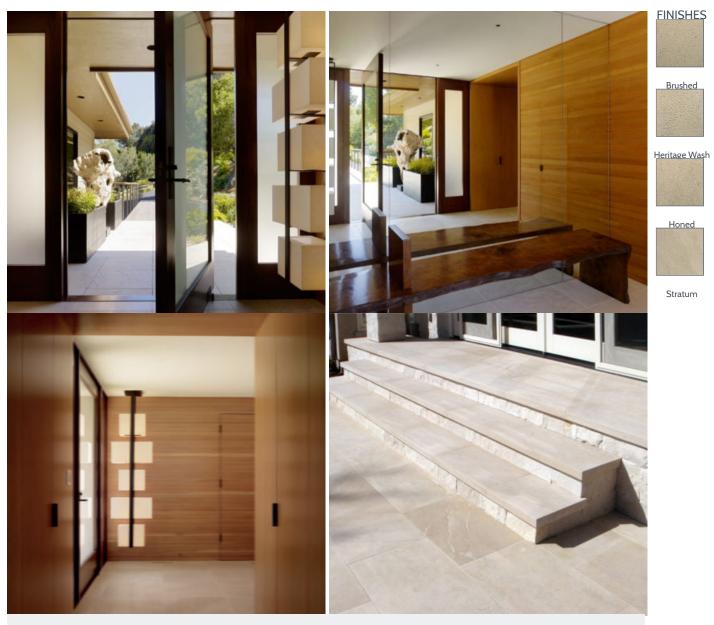

## **DEVONSHIRE LIMESTONE**

Elegant and under-stated, Devonshire Limestone unites equal parts of taupe and beige with consistent non-directional veining to form the consummate European limestone. A broad range of available finish options further enhance this material's utility and beauty. In this featured project, the subtly textured heritage wash finish of the exterior entry walk transitions seamlessly at the entry threshold to the silken honed finish of the interior spaces.