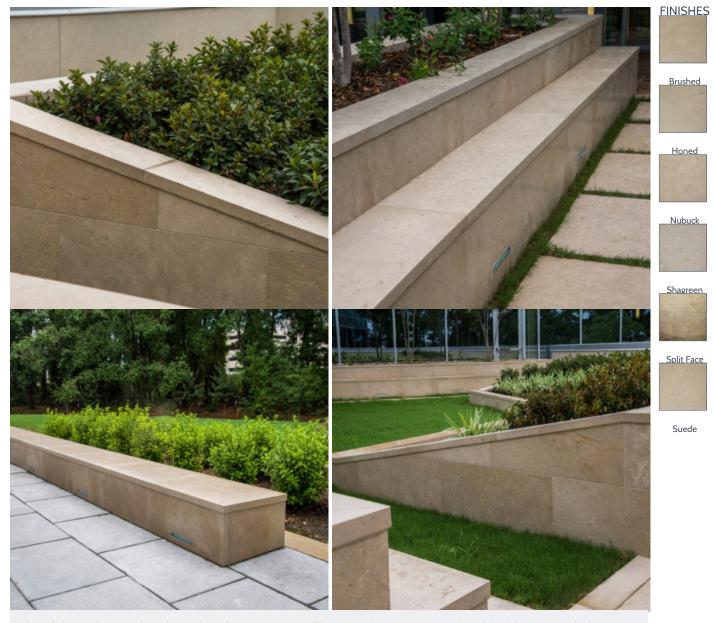

## **FARRO LIMESTONE**

The soft fawn coloring and gentle mottling of Farro Limestone all but conceals its innate strength and durability. Extremely dense and fossil rich, this limestone is ideal for a wide variety of both horizontal and vertical stone applications. Precision fabrication and finishing capabilities further reinforce Farro Limestone as an excellent option for use on architectural, interior, and landscape designs alike.

| APPLICATIONS                                                                                                                                                                | SPECIFICATIONS                                                                                                                                              |
|-----------------------------------------------------------------------------------------------------------------------------------------------------------------------------|-------------------------------------------------------------------------------------------------------------------------------------------------------------|
| <ul> <li>Architectural Items</li> <li>Freeze Thaw Paving</li> <li>Freeze Thaw Veneer</li> <li>Full Depth Veneer</li> <li>Residential Paving</li> <li>Thin Veneer</li> </ul> | Source: Non-domestic Color Range: Brown, Taupe Std. Block Size: 8ft x 4ft x 4ft Std. Thickness: 2cm - 5cm Std. Lead Time: 10 - 16 weeks, excluding holidays |
| www.maiden-stone.com/products/farro-limestone/                                                                                                                              |                                                                                                                                                             |