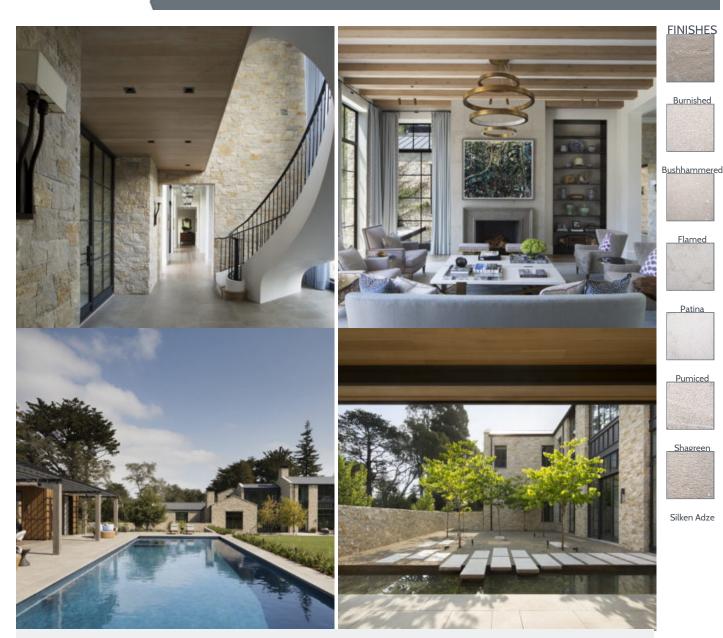

## FAUNE LIMESTONE

Burnished

Patina

**Pumiced** 

Shagreen

As versatile as it is beautiful, Faune limestone is a dense and fine grained natural stone that is perfectly suited for a wide variety of applications and architectural styles. The subtly mottled shades of lighter and darker beige and grey blend well with occasional fine veining and small fossils to provide the perfect compliment to other materials that make up a project's palette.