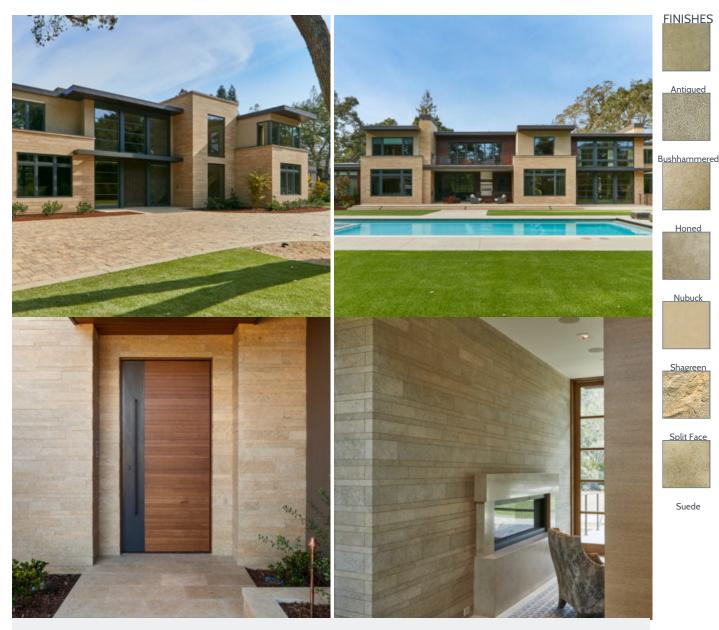

## FIORE GOLD LIMESTONE

Warm gold and earthen beige tones dominate extraordinarily versatile Fiore Gold Limestone. The fossil-rich patterning of the stone is wonderfully active on an intimate scale, yet consistent from piece to piece when installed. The extremely dense and freeze-thaw resistant nature of Fiore Gold makes it ideal for a wide range of applications from interior and exterior paving, pool copings, vertical wall veneer and caps, and custom carved applications.

| APPLICATIONS                                                                                                                                                                | SPECIFICATIONS                                                                                                                                                                |
|-----------------------------------------------------------------------------------------------------------------------------------------------------------------------------|-------------------------------------------------------------------------------------------------------------------------------------------------------------------------------|
| <ul> <li>Architectural Items</li> <li>Freeze Thaw Paving</li> <li>Freeze Thaw Veneer</li> <li>Full Depth Veneer</li> <li>Residential Paving</li> <li>Thin Veneer</li> </ul> | Source: Non-domestic  Color Range: Beige, Brown, Gold, Yellow  Std. Block Size: 8ft x 4ft x 4ft  Std. Thickness: 2cm - 5cm  Std. Lead Time: 10 - 16 weeks, excluding holidays |