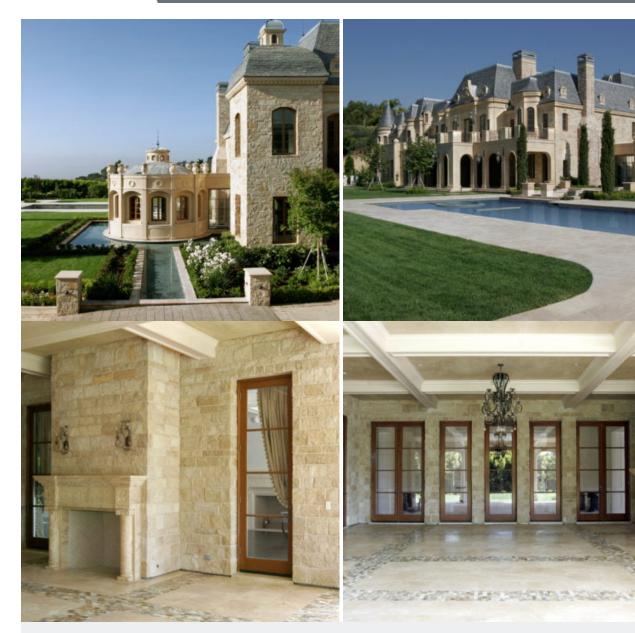

## **FOULARD LIMESTONE**

Split Face

Grey-beige, open grained Foulard limestone can be chopped, sawn, or cut to size depending on the desired application. Intricate fossils and occasional crystals combine to give this stone interest, particularly when viewed at close range.

| APPLICATIONS        | SPECIFICATIONS                                                                                                                                                         |
|---------------------|------------------------------------------------------------------------------------------------------------------------------------------------------------------------|
| Architectural Items | Source: Domestic  Color Range: Beige, Cream, Grey  Std. Block Size: 8ft x 4ft x 4ft  Std. Thickness: 3/4in - 2 1/8in  Std. Lead Time: 6 - 12 weeks, excluding holidays |