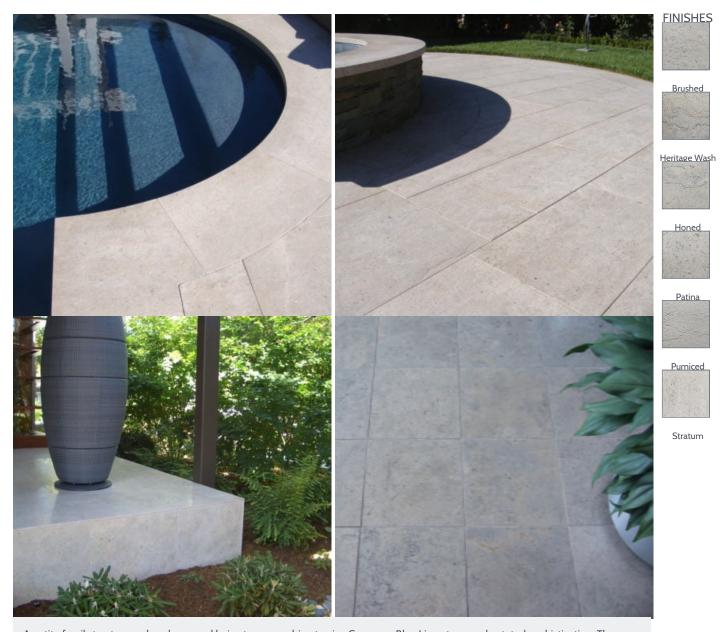

## GASCOGNE BLUE LIMESTONE

A petite fossil structure and cool grey and beige tones combine to give Gascogne Blue Limestone understated sophistication. The monochromatic consistency of this gorgeous stone allows it to be used effortlessly and in both traditional and minimalist architectural applications.

| APPLICATIONS                                                                                                                                                                                             | SPECIFICATIONS                                                                                                                                                   |
|----------------------------------------------------------------------------------------------------------------------------------------------------------------------------------------------------------|------------------------------------------------------------------------------------------------------------------------------------------------------------------|
| <ul> <li>Architectural Items</li> <li>Freeze Thaw Veneer</li> <li>L-Shaped Corners</li> <li>Thin Veneer</li> </ul> • Commercial Paving <ul> <li>Full Depth Veneer</li> <li>Residential Paving</li> </ul> | Source: Non-domestic Color Range: Beige, Blue, Grey Std. Block Size: 8ft x 4ft x 4ft Std. Thickness: 2cm - 5cm Std. Lead Time: 10 - 16 weeks, excluding holidays |
| www.maiden-stone.com/products/gascogne-blue-limestone/                                                                                                                                                   |                                                                                                                                                                  |