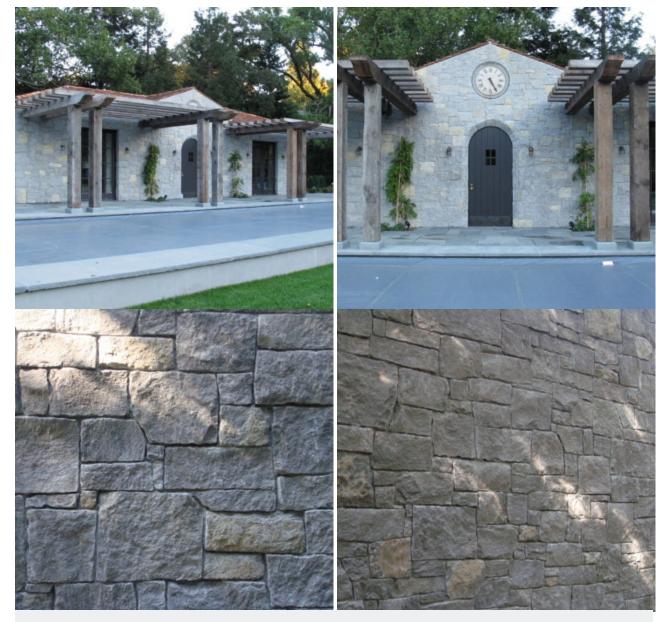

## maiden stone

Timeless and sophisticated, Gris Limestone and Gris Dark Limestone are finely grained sister limestones that each have their own unique set of strengths. The neutral, yet warm taupe color range of Gris Limestone makes it a natural choice to move from building to landscape on any project. Gris Dark Limestone's color range combines shades ranging from pewter grey to earthy buff tones giving it a relaxed, rustic elegance which enhances, rather than competes with, other building materials on a project.

| <ul> <li>Architectural Items</li> <li>Freeze Thaw Veneer</li> <li>L-Shaped Corners</li> <li>Dry Stack Landscape Walls</li> <li>Full Depth Veneer</li> <li>Thin Veneer</li> </ul> | Source: Domestic  Color Range: Beige, Grey, Taupe  Std. Block Size: 8ft x 4ft x 8ft  Std. Thickness: 3/4in - 2 1/8in  Std. Lead Time: 6 - 12 weeks, excluding holidays |
|----------------------------------------------------------------------------------------------------------------------------------------------------------------------------------|------------------------------------------------------------------------------------------------------------------------------------------------------------------------|