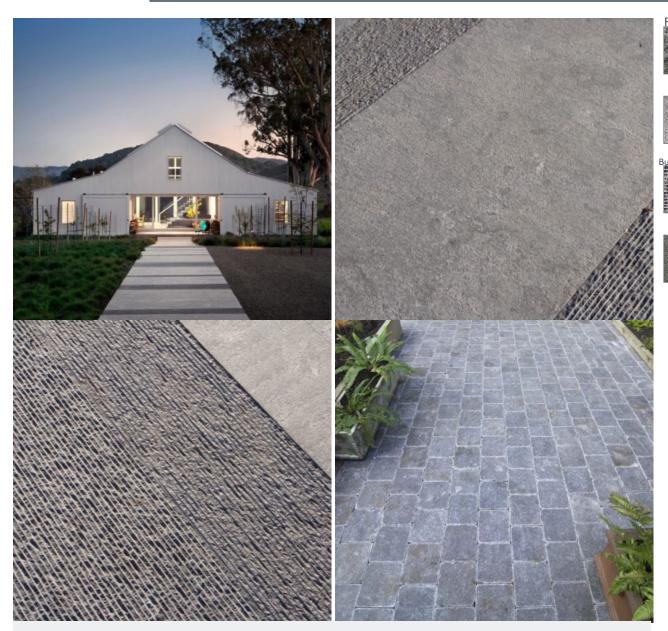

## **GRISAILLE LIMESTONE**

Patina

Dense and highly durable Grisaille Limestone is predominantly grey in color with subtle hints of blue and beige mottled throughout. Available in an extensive range of sizes and both flat and textured finishes, Grisaille Limestone is an excellent option for landscape paving and cobbles, as well as all types of interior and exterior architectural applications.

| APPLICATIONS                                                                           | SPECIFICATIONS                                                                                                                                                          |
|----------------------------------------------------------------------------------------|-------------------------------------------------------------------------------------------------------------------------------------------------------------------------|
| Commercial Paving     Freeze Thaw Paving     Freeze Thaw Veneer     Residential Paving | Source: Non-domestic Color Range: Beige, Blue, Grey, Black Std. Block Size: 8ft x 4ft x 4ft Std. Thickness: 2cm - 5cm Std. Lead Time: 10 - 16 weeks, excluding holidays |
| www.maiden-stone.com/products/grisaille-limestone/                                     |                                                                                                                                                                         |