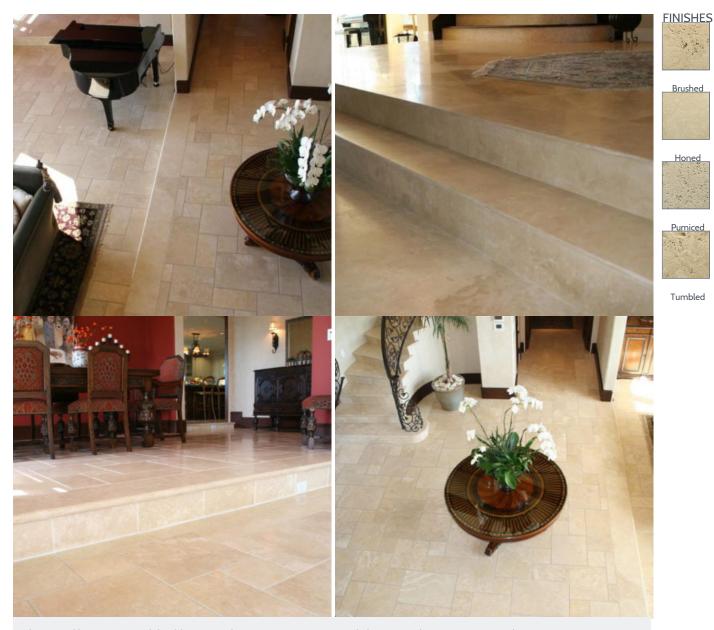

## JASPER TRAVERTINE

The neutral beige tones and durable nature of Jasper Travertine, previously known as Classic Travertine, make it an unpretentious stone choice with timeless appeal. This material can be filled and honed for a more refined look, or left natural for a more relaxed aesthetic.

| APPLICATIONS                                                                                                                                  | SPECIFICATIONS                                                                                                                                            |
|-----------------------------------------------------------------------------------------------------------------------------------------------|-----------------------------------------------------------------------------------------------------------------------------------------------------------|
| <ul> <li>Architectural Items</li> <li>Commercial Paving</li> <li>L-Shaped Corners</li> <li>Residential Paving</li> <li>Thin Veneer</li> </ul> | Source:Non-domesticColor Range:Beige, Cream, TaupeStd. Block Size:8ft x 4ft x 4ftStd. Thickness:2cm - 5cmStd. Lead Time:10 - 16 weeks, excluding holidays |