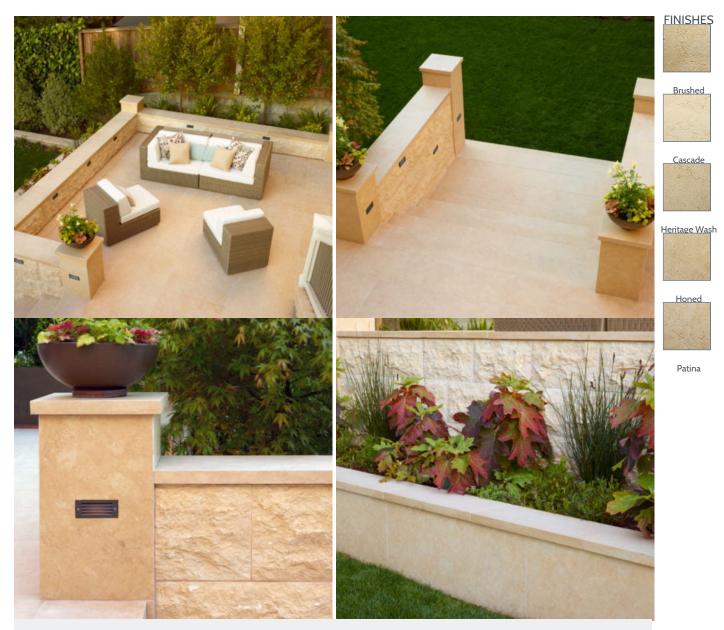

## MALENA LIMESTONE

Malena Limestone, ranging from butterscotch to light caramel in color, is as beautiful as it is versatile. The dense structure and selection of finish options make this limestone ideal for horizontal, vertical and carved applications.

| APPLICATIONS                                                                                                                                                              | SPECIFICATIONS                                                                                                                                            |
|---------------------------------------------------------------------------------------------------------------------------------------------------------------------------|-----------------------------------------------------------------------------------------------------------------------------------------------------------|
| <ul> <li>Architectural Items</li> <li>Freeze Thaw Veneer</li> <li>Full Depth Veneer</li> <li>L-Shaped Corners</li> <li>Residential Paving</li> <li>Thin Veneer</li> </ul> | Source:Non-domesticColor Range:Beige, Gold, YellowStd. Block Size:8ft x 4ft x 4ftStd. Thickness:2cm - 5cmStd. Lead Time:10 - 16 weeks, excluding holidays |
| www.maiden-stone.com/products/malena-limestone/                                                                                                                           |                                                                                                                                                           |