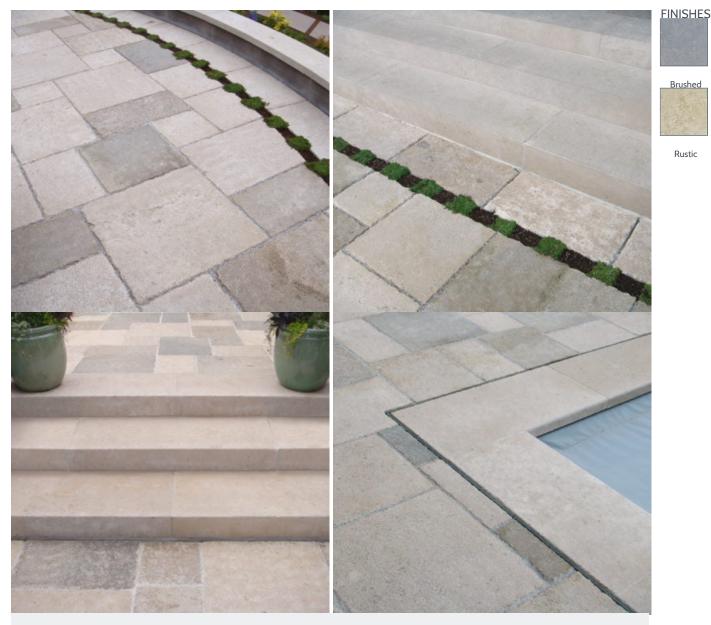

## maiden stone

Distinct among its many French cousins, Marly Limestone has a varied, yet harmonious, color range that includes cream, beige and multiple shades of grey. Classic finishes, such as Rustic can be combined with machine or hand chipped edges to further enhance this unique material. Although a newly quarried limestone, it is possible to achieve an inherently time worn appearance that is generally associated only with antique and reclaimed materials.

| APPLICATIONS                                   | SPECIFICATIONS                                                                                                                                                        |
|------------------------------------------------|-----------------------------------------------------------------------------------------------------------------------------------------------------------------------|
| Architectural Items                            | Source: Non-domestic  Color Range: Beige, Cream, Grey  Std. Block Size: 8ft x 4ft x 4ft  Std. Thickness: 2cm - 5cm  Std. Lead Time: 10 - 16 weeks, excluding holidays |
| www.maiden-stone.com/products/marly-limestone/ |                                                                                                                                                                       |