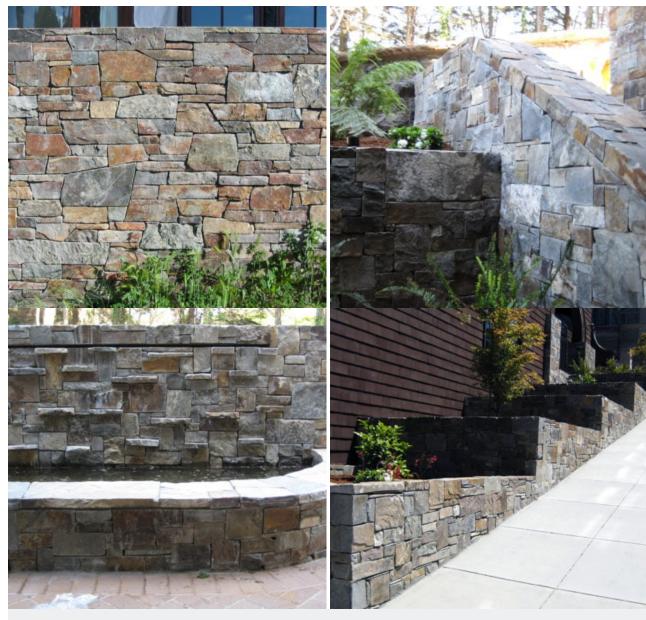

## MOUNTAIN LODGE FIELDSTONE

Fieldstone

Mountain Lodge Fieldstone is a native quartzite available in either cool (grey) or warm (brown) tones. It is a wonderful finish for a classic, Western style summer home or as a counterpoint to a modern sensibility.

| APPLICATIONS                                                           | SPECIFICATIONS                                                                                                                                      |
|------------------------------------------------------------------------|-----------------------------------------------------------------------------------------------------------------------------------------------------|
| Dry Stack Landscape Walls     Freeze Thaw Veneer     Full Depth Veneer | Source: Domestic  Color Range: Brown, Grey, Rust  Std. Block Size: N/A  Std. Thickness: 2ft - 12ft  Std. Lead Time: 4 - 6 weeks, excluding holidays |
|                                                                        |                                                                                                                                                     |