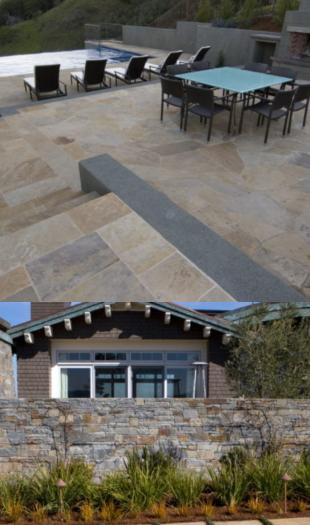

## maiden stone

Natural cleft Russet Sandstone is awash with earth-tones, making it the perfect fit for casually elegant landscapes. Whether in classic flagging format, or cut to size patterns, this stunning paving can be combined with matching solid stair block material for a total effect.