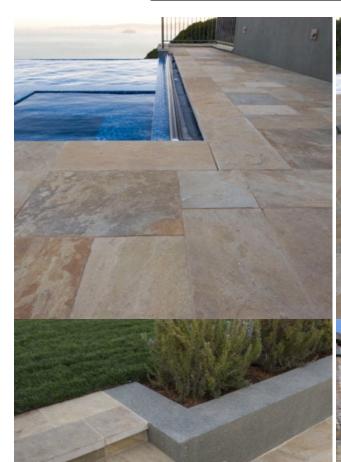

## maiden stone

Natural cleft Russet Sandstone is awash with earth-tones, making it the perfect fit for casually elegant landscapes. Whether in classic flagging format, or cut to size patterns, this stunning paving can be combined with matching solid stair block material for a total effect.