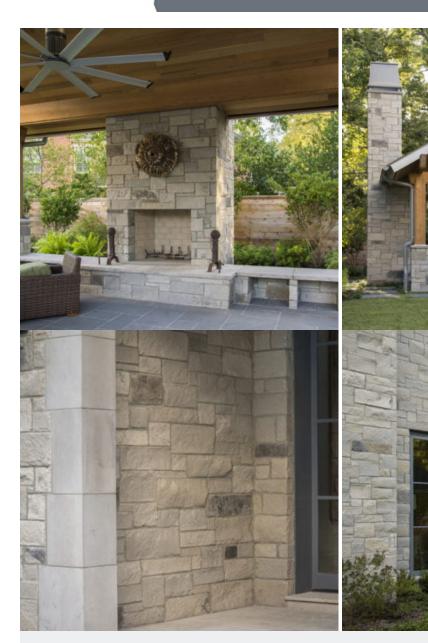

## SILVER MIST LIMESTONE

Split Face

Shades of beige, soft dove grey, and charcoal combine to make Silver Mist Limestone a natural choice for split face wall stone on projects seeking that ever elusive shade of 'greige'. Silver Mist Limestone is also an excellent option for the highly fabricated applications such as the entry arch assembly, wall and column caps, and slab benches shown in our featured project. For these cut to size applications, quarry blocks are selected to achieve a consistent and harmonious color range from piece to piece.