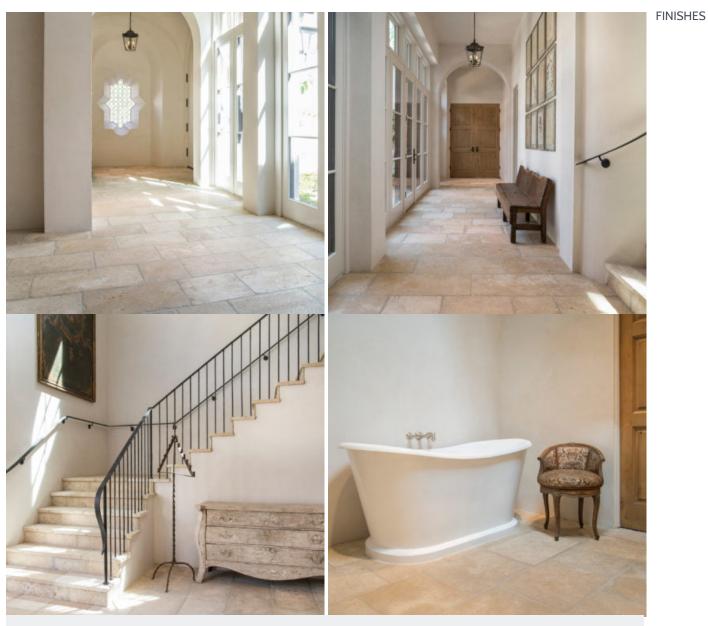

## VIEUX MONDE LIMESTONE

Vieux Monde Limestone is an exceptional paving option that authentically recreates the look of antique reclaimed materials. A blend of fine French limestones from Burgundy are combined with a variety of randomly applied finishes such as Tumbled, Bushhammered, and Hand Chipped Edges. Vieux Monde is available in either Versailles patterns or Random Running Bond. The resulting combination has a distinctive and rich patina traditionally achieved only through many years of use.

| APPLICATIONS                                                                                  | SPECIFICATIONS                                                                                                                                       |
|-----------------------------------------------------------------------------------------------|------------------------------------------------------------------------------------------------------------------------------------------------------|
| <ul> <li>Commercial Paving</li> <li>Freeze Thaw Paving</li> <li>Residential Paving</li> </ul> | Source:Non-domesticColor Range:Beige, Brown, Cream, TaupeStd. Block Size:N/AStd. Thickness:2cm - 5cmStd. Lead Time:10 - 16 weeks, excluding holidays |
| www.maiden-stone.com/products/vieux-monde-limestone/                                          |                                                                                                                                                      |