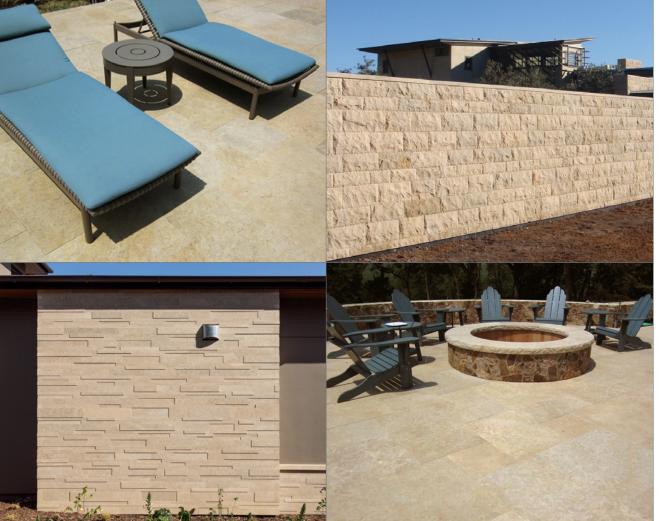

## FIORE GOLD LIMESTONE

Warm gold and earthen beige tones dominate this extraordinarily versatile limestone. The fossil-rich patterning of the stone is

wonderfully active on an intimate scale, yet consistent from piece to piece when installed. The extremely dense and freeze-thaw resistant nature of Fiore Gold makes it ideal for a wide range of applications from interior and exterior paving, pool copings,

vertical wall veneer and caps, and custom carved applications.

| APPLICATIONS                                                                                                 |                                                                                                                      | SPECIFICATIONS                                                                    |     | TECHNICAL DATA |                                                                                                    |                                          |
|--------------------------------------------------------------------------------------------------------------|----------------------------------------------------------------------------------------------------------------------|-----------------------------------------------------------------------------------|-----|----------------|----------------------------------------------------------------------------------------------------|------------------------------------------|
| <ul><li>Commercial Paving</li><li>Residential Paving</li><li>Full Depth Veneer</li><li>Thin Veneer</li></ul> | <ul><li>L Shaped Corners</li><li>Architectural Items</li><li>Freeze Thaw Veneer</li><li>Freeze Thaw Paving</li></ul> | Source:<br>Color Range:<br>Std. Block Size:<br>Std. Thickness:<br>Std. Lead Time: | TBC |                | Density (kg/m3) Absorption (%) Mod. of Rupture (N) Compressive Strength (MPa) Flex. Strength (MPa) | 2,730<br>0.32<br>1,750<br>88.10<br>18.61 |