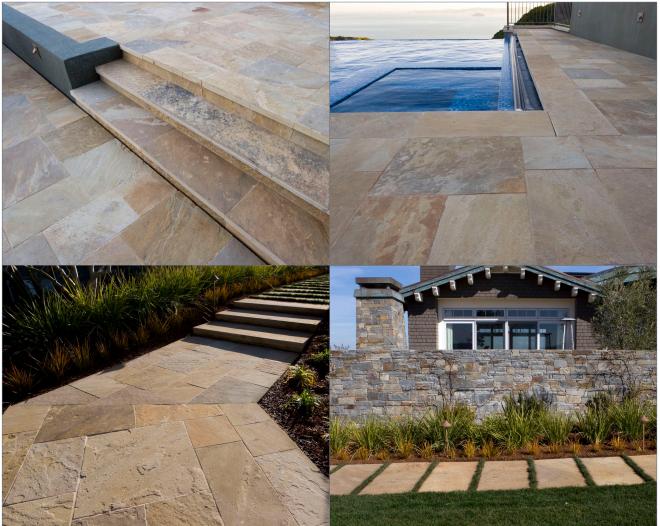

## RUSSET SANDSTONE

**FINISHES** 

Natural Cleft

lumble

This natural cleft sandstone is awash with earthtones, making it the perfect fit for casually elegant landscapes. Whether in classic flagging format, or cut to size patterns, this stunning paving can be combined with matching solid stair block material for a total effect.

| APPLICATIONS                                   | SPECIFICATIONS                                                                    |  |
|------------------------------------------------|-----------------------------------------------------------------------------------|--|
| Residential Paving                             | Source: Domestic Std. Thickness: 1"- Color Range: Beige, Grey Std. Lead Time: 4 - |  |
| www.maiden-stone.com/products/russet_sandstone |                                                                                   |  |